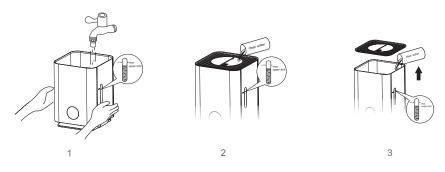

#### Add Water

- 1.Remove the cover. Add water as shown in the below picture.
- 2.Add water into the tank directly from the outlet, no need to remove the cover.
- 3. Remove the cover and add water into the tank.

#### Do not add water over the max line.

Attention: Pour the water out from the corner which marked "Pour Water Here".