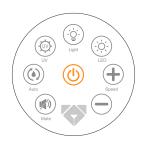

## Operation with remote controller

| (- <u>°</u> - <u>°</u> -) | Ambient light ON/OFF | (D)     | UV light ON/OFF      |
|---------------------------|----------------------|---------|----------------------|
|                           | Smart mode setting   | (I)(i)  | Quiet operation mode |
| (1)                       | Power ON/OFF         | (-,o),- | Display ON/OFF       |
| <b>(+)</b>                | Speed level up       |         | Speed level down     |