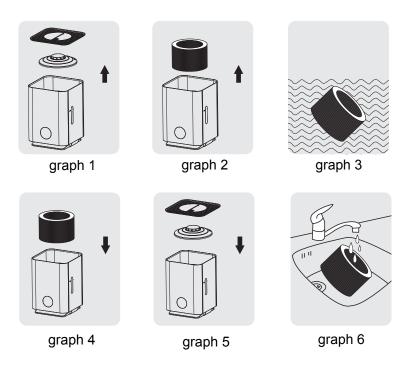

## Cleaning the filter

- 1. Turn off the humidifier and unplug the power cord.
- 2. Remove the top cover and untwist the filter cover (graph 1)
- 3. Take out the filter.(graph 2)
- 4. Soak the filter in the water for about 1 hour.(graph 3)
- 5. Wash the filter gently. Do not rub the filter.(graph 4)
- 6. Install the filter back.(graph 5)
- 7. Install the cover and your humidifier is ready to go. (graph 6)