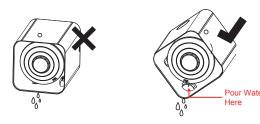

#### Add Water

- 1.Remove the cover. Add water as shown in the below picture.
- 2.Add water into the tank directly from the outlet, no need to remove the cover.
- 3. Remove the cover and add water into the tank.

#### Do not add water over the max line.

Attention: Pour the water out from the corner which marked "Pour Water Here".