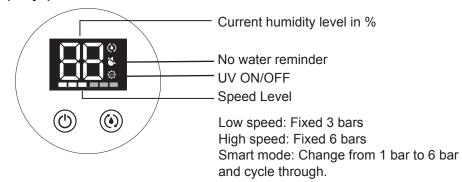

## Display panel

Power/Speed button

Short press: Cycle through high, low, OFF. Long press (2s): Turn off while working

Smart mode/Ambient light control button
Short press: Switch among manual or smart mode levels.
At smart mode,the humidifier will change the speed according to the set humidity level. Run the smart mode with the target humidity level, set it by cycle through 50,55,60,65,70,75,80 or OFF smart mode.
Long press (2s): Turn on/off ambient light.