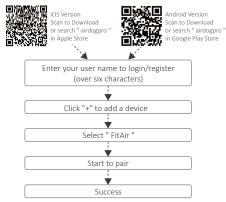

#### 6. App Setup(optional)

\*This is for standard battery version, the booster battery FitAir doesn't have APP/WIFI capablity.

Turn on the **Bluetooth** in device.

Keep the Bluetooth on when pairing with FitAir.