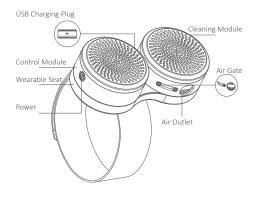

## **COMPONENTS**

### 1. Basic Operation

| ON               | : Short press to open<br>(Default: low wind speed),(Pic1)               |
|------------------|-------------------------------------------------------------------------|
| Fan Speed Switch | : Short press POWER button to<br>adjust<br>Three speeds: Low, Mid, High |
| OFF              | : Long press to shut down                                               |
| Battery          | : The color of POWER light<br>represents the battery<br>capacity level  |
| 💿 Green          | : High battery level                                                    |
| O Yellow         | : Mid battery level                                                     |
| 💿 Red            | : Low battery level                                                     |

### 2. Wearable Option

(Wearable solution is the default form)

The wearable solution is suitable for taking a baby out in a stroller, gardening, heavy work and other outdoor activities.

Put FitAir on your arm and tighten the velcro strap (Pic2).