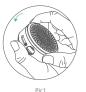

2. Install the air inlet at the mask and connect with the soft tube (Pic2).

3. Install the air outlet of the soft tube at the air gate of FitAir (Pic3).

4. Adjust the length to your preference (Pic4).

5. Accessory pack\* can be purchased separately.