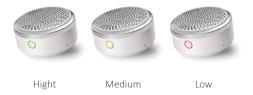

### 1. Basic Operation

| ON               | : Short press to open<br>(Default: low wind speed),(Pic1)               |
|------------------|-------------------------------------------------------------------------|
| Fan Speed Switch | : Short press POWER button to<br>adjust<br>Three speeds: Low, Mid, High |
| OFF              | : Long press to shut down                                               |
| Battery          | : The color of POWER light<br>represents the battery<br>capacity level  |
| 💿 Green          | : High battery level                                                    |
| O Yellow         | : Mid battery level                                                     |
| 💿 Red            | : Low battery level                                                     |