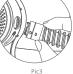

### 3. Stand-Alone Option

(The wearable form can be changed to the stand-alone form with the following 3 steps.)

1. Disconnect the cleaning module and the control module from the wearable seat by rotating counter-clockwise (Pic1).