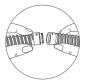

2. Line up the "arrow signs" on the cleaning module and control module.

3. Finish the process by rotating clockwise (Pic2).