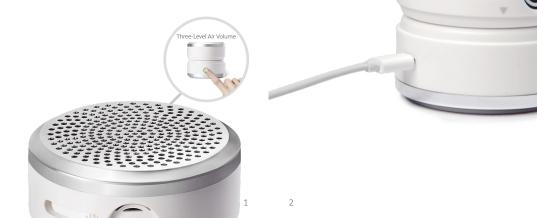

#### **High Volume Air Flow**

High porous inlets with 290 ports, allowing maximum air flow of 130 L/min (average adult breathing capacity is 10-20 L/min). It offers continuous cleaning of 25 square feet of space surrounding you. There are three-level of air flow adjustments.

#### Easy USB Charging

Normal use while charging