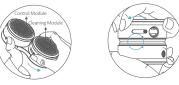

### 3. Stand-Alone Option

(The wearable form can be changed to the stand-alone form with the following 3 steps.)

1. Disconnect the cleaning module and the control module from the wearable seat by rotating counter-clockwise (Pic1).

2. Line up the "arrow signs" on the cleaning module and control module.

3. Finish the process by rotating clockwise (Pic2).